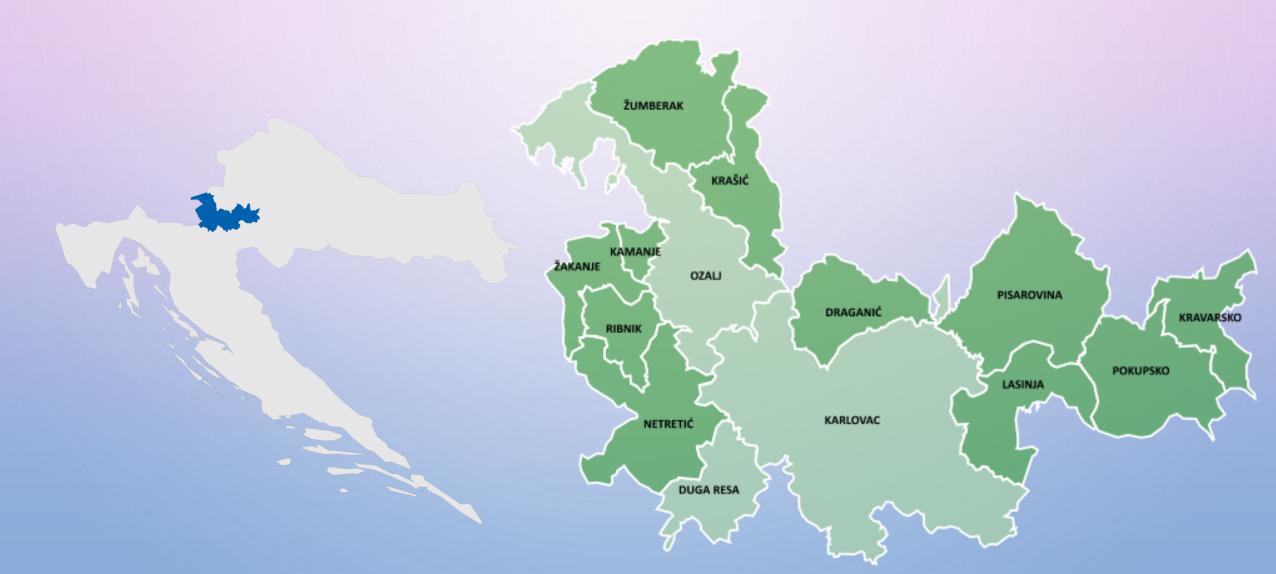

#### LAG VALLIS COLAPIS: 14 RURAL MUNICIPALITIES & SMALL CITIES (CENTRAL CROATIA)

### 1.502,66 KM2, 95.607 INHABITANTS